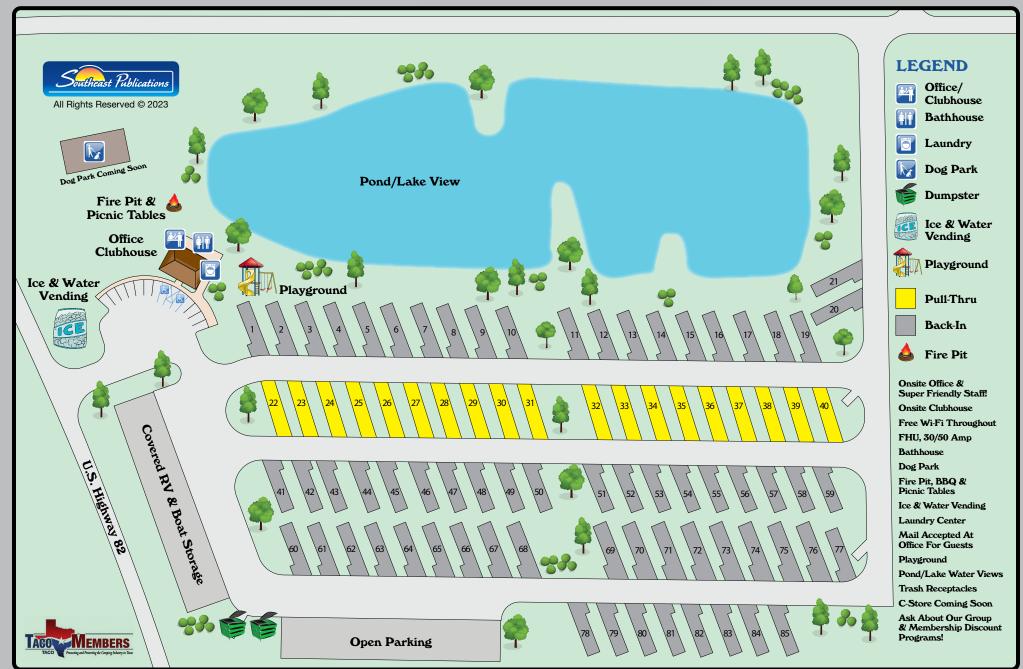

WWW.WHITESBORORVRESORT.COM





940-727-1691

59 CLUB LAKE RD WHITESBORO, TX 76273



## **RULES AND REGULATIONS**

- Check-in times 12pm-4pm (late arrivals please call) Drivers License Required At Check-in.
- Check-out by 11am.
- · Quiet hours are 9pm-9am.
- Speed limit throughout park is 10mph.
- All Visitors must stop & check in with the office before entering & leave by 11pm.
- Limit of two cars per site (do not park in vacant RV spaces or the road).
- Please be respectful and do not walk through other campsites.
- No smoking allowed in or within 20ft of buildings or playground (sec.4-45 Ord. No. 0-2016-11)
- Pets are permitted and must be leashed at all times. Restrictions to aggressive breeds apply, inquire within.
- Pet gates are allowed, no permanent structures i.e., concrete.
- Pet bedding is never allowed to be washed in the community Laundry Facility.
- Pets ar