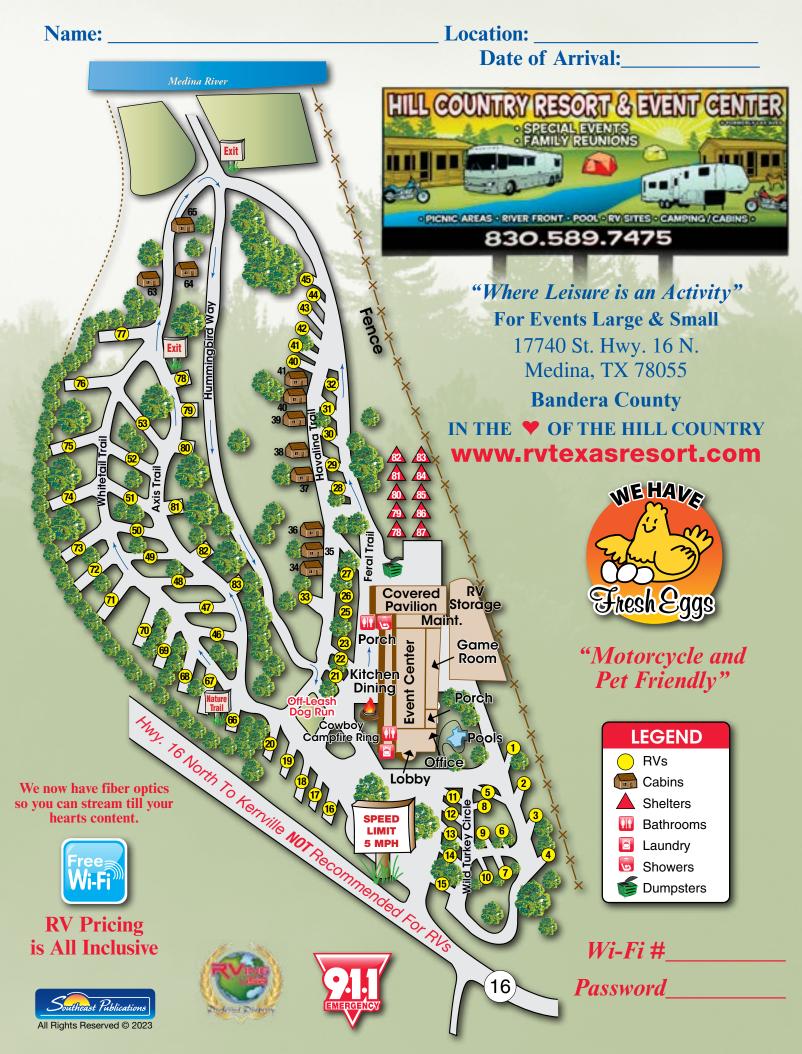

# For Your Comfort and Protection, Hill Country Resort **Suggests the Following Guidelines:**

- Speed limit is 5 MPH, strictly enforced.
- · All guests are required to register upon arrival.
- Check-in is 3:00 PM.
- · Check-out is 12:00 Noon.
- No vehicles may be parked on grass.
- Quiet hours are 10:00 PM to 8:00 AM.
- Parents are responsible for children's actions and safety. Children and teenagers must be at their campsite by 10:00 PM unless with parents. Parents, please do not leave your children unattended.
- Do not change sites without office approval.
- Do not park on empty sites or roadways.
- Only one RV per site.
- · All radios, stereos, etc., must be kept at a reasonable volume.
- · Pool rules are as posted. No lifeguard, swim at your
- · No open fires. No grills on picnic tables.
- No cutting of firewood or trees.
- No fireworks or firearms.
- · No smoking or vaping in any building on the premises.

- No washing of vehicles, oil changes or repairs.
- RV pricing is all inclusive.
- · No clotheslines.
- Do not leave garbage out overnight at your site. Please tie in a plastic bag and place in dumpster. Please pick up after yourself.
- Motorbikes and motorcycles may be operated on primary roads and the designated parking areas by licensed operators. Go-carts and dirt bikes are not permitted in the resort.
- Pets are welcome as long as they are kept leashed at all times and do not disturb other people. No pets are to be left unattended at any time. Owners are responsible for picking up after pets. No pets in restrooms. No aggressive dogs.

# **Amenities**

- Free Wi-Fi Full Hook-ups
- 20-30-50 Amps Laundry
- Pools
- Event Center
- Game Room
- Cabins Showers
- Horseshoes

# Large Kitchen