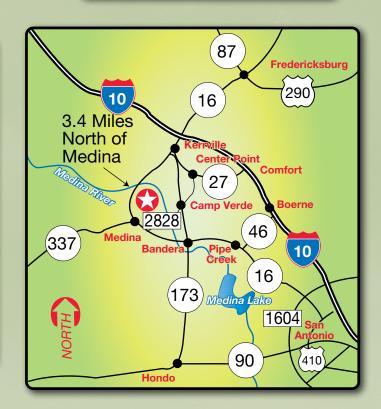

nformation

**GPS Location: DirecTV:** Latitude (N): **ELE.57** 28.24056 AZ.1780

Longitude (W): 99.27944

# **Amenities**

- Free Wi-Fi Full Hook-ups
- 20-30-50 Amps Laundry
- Pools
- Event Center
- Game Room
- Cabins Showers
- Horseshoes

# Large Kitchen

# Points of Interest:

#### Bandera, TX - 17.2 mi

Lost Maples State Natural Frontier Times Museum

Medina River Shopping

**Natural History** "Cowboy Capital of the World"

#### All of Medina, TX - 3.4 mi The Apple Capital of Texas

## Fredericksburg, TX - 44.4 mi

**Enchanted Rock** L.B.J. Ranch Bus Tours Shopping Admiral Nimitz Museum

#### Kerrville, TX - 20.3 mi

Cowboy Artists of America Museum

### San Antonio, TX - 71.4 mi

Alamo Riverwalk Six Flags® SeaWorld®

**Buckhorn Museums** San Antonio Missions

## Boerne, TX - 41.8 mi