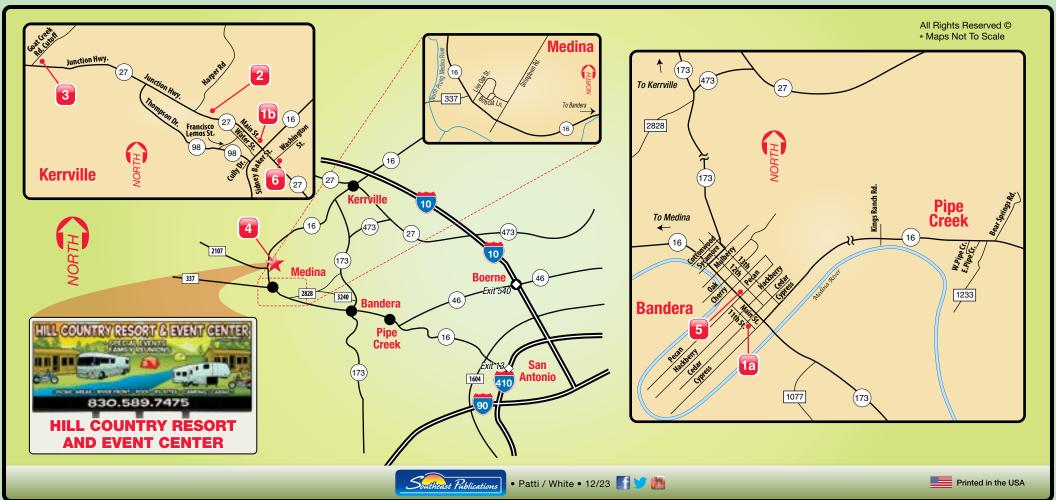

#### Bandera, TX - 17.2 mi

Lost Maples State Natural Frontier Times Museum

Medina River Shopping

**Natural History** "Cowboy Capital of the World"

#### All of Medina, TX - 3.4 mi The Apple Capital of Texas

#### Kerrville, TX - 20.3 mi

Cowboy Artists of America Museum